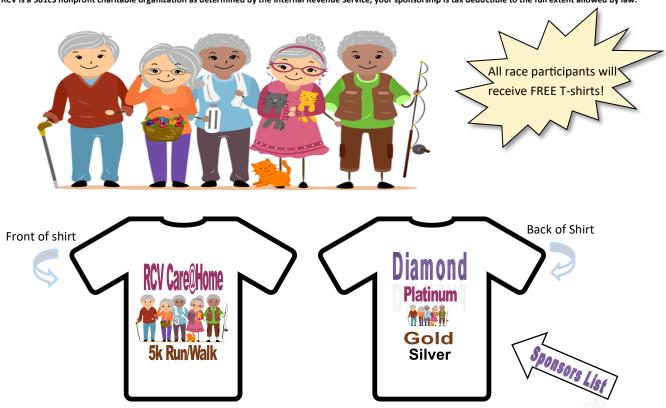

# THE CARE@HOME CRUSADE 5k Run/Walk

Sponsorship Ads\*

\*RCV is a 501c3 nonprofit charitable organization as determined by the Internal Revenue Service, your sponsorship is tax deductible to the full extent allowed by law.

- DJ Mention
- Name on Race Signage
- Name on brochure
- 2 vendor tables and 4 chairs
- Radio Ad Mention
- Large central logo on shirt-backs
- Your logo & link on the RCV site
- 10 free participants

# Platinum \$3,500

- Repeated DJ Mentions
- Name on Race Signage
- Name on brochure
- 2 vendor tables and 4 chairs
- Radio Ad Mention
- Premiere logo on Race T-shirt
- Your Logo & link on our site
- 8 free participants

#### Gold \$1,500

- Repeated DJ Mention
- Name on brochure
- 1 vendor table and 2 chairs
- Prime Logo on T-shirts
- Your link placed on website
- 6 free participants

### Silver \$500

- DJ Mention
- Name on brochure
- 1 vendor table w 2 chairs
- Name on Race T-Shirts
- Name listed on website
- 4 free participants